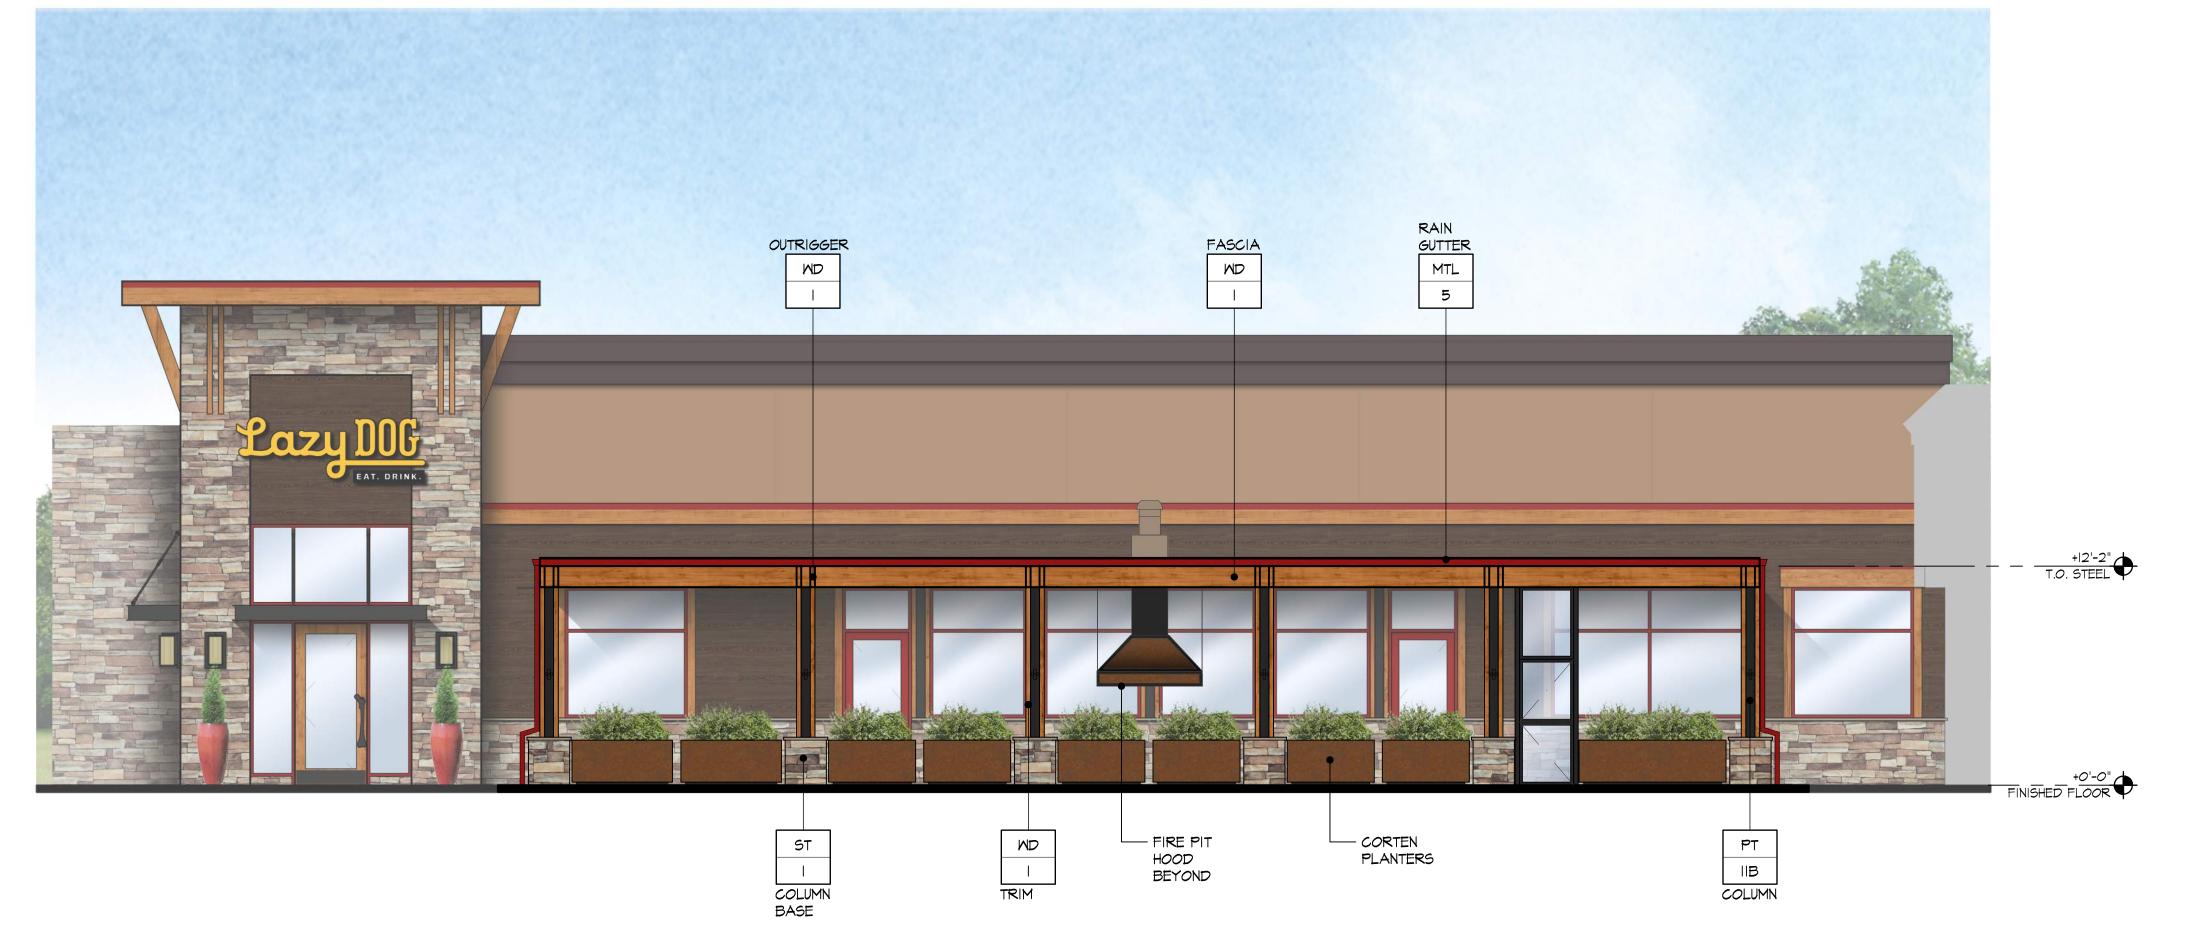

## **EXTERIOR FINISHES**

| ST     | STONE VENEER. LAZY DOG CUSTOM BLEND.                                                                                                                                    |
|--------|-------------------------------------------------------------------------------------------------------------------------------------------------------------------------|
| MTL 5  | BERRIDGE STANDING SEAM METAL ROOF (OR APPROVED EQUAL).<br>COLOR: PPG #UCI25678XL DURANAR CL DEEP RED                                                                    |
| MTL 6  | US ALUMINUM STOREFRONT WINDOWS (OR APPROVED EQUAL).<br>COLOR: PPG #UC125678XL DURANAR CL DEEP RED                                                                       |
| MD     | EXTERIOR WOOD TIMBERS<br>SPECIES: DOUGLAS FIR, VERTICAL GRAIN<br>COLOR: OLYMPIC ELITE WOODLAND OIL, SATIN, "MOUNTAIN CEDAR", 2 COATS                                    |
| MD 3   | EXTERIOR 2x12 DOUGLAS FIR WOOD SIDING.<br>SPECIES: DOUGLAS FIR<br>COLOR: 2 COATS BEHR PREMIUM WEATHER PROOFING ALL-IN-ONE<br>TRANSPARENT, SATIN, "CORDOVAN BROWN" T-104 |
| MD 5   | EXTERIOR WOOD FASCIA<br>SPECIES: DOUGLAS FIR<br>COLOR: OLYMPIC ELITE WOODLAND OIL, SATIN, "MOUNTAIN CEDAR", 2 COATS                                                     |
| MD 6   | EXTERIOR GLU-LAM FASCIA<br>SPECIES: DOUGLAS FIR<br>COLOR: OLYMPIC ELITE WOODLAND OIL, SATIN, "MOUNTAIN CEDAR", 2 COATS                                                  |
| PT 10  | PPG PAINT W/ FLAT FINISH. COLOR: WINEBERRY (CUSTOM COLOR)                                                                                                               |
| PT IIB | PPG PAINT W/ SATIN FINISH. COLOR: 1001-7 BLACK MAGIC                                                                                                                    |
| PT I2  | PPG PAINT W/ FLAT FINISH. COLOR: 1022-4 ROCK SLIDE                                                                                                                      |
| PT 14  | PPG PAINT W/ FLAT FINISH. COLOR: 1021-5 THUNDERBIRD                                                                                                                     |
| PT 16  | PPG PAINT W/ FLAT FINISH. COLOR: 1035-7 OBSIDIAN                                                                                                                        |
| PT I7  | PPG PAINT W/ FLAT FINISH. COLOR: 1080-6 CINNAMON CRUNCH                                                                                                                 |

## WEST ELEVATION

## EAST ELEVATION

NORTH ELEVATION

3337 SUSAN STREET, SUITE 100 COSTA MESA, CA 92626 PHONE: 714.596.9960 FAX: 714.596.9970 www.lazydogrestaurants.com

THESE DRAWINGS PREPARED BY LAZY DOG RESTAURANTS FOR THIS PROJECT ARE FOR USE SOLELY WITH RESPECT TO THIS PROJECT AND UNLESS OTHERWISE PROVIDED, LAZY DOG RESTAURANTS SHALL BE DEEMED THE AUTHOR OF THESE DOCUMENTS AND SHALL RETAIN ALL COMMON LAW, STATUTORY AND OTHER RESERVED RIGHTS, INCLUDING COPYRIGHT. THESE DRAWINGS SHALL NOT BE USED BY OTHERS ON OTHER PROJECTS, FOR ADDITIONS TO THIS PROJECT OR FOR COMPLETION OF THIS PROJECT BY OTHERS, EXCEPT BY AGREEMENT IN WRITING BY LAZY DOG RESTAURANTS.