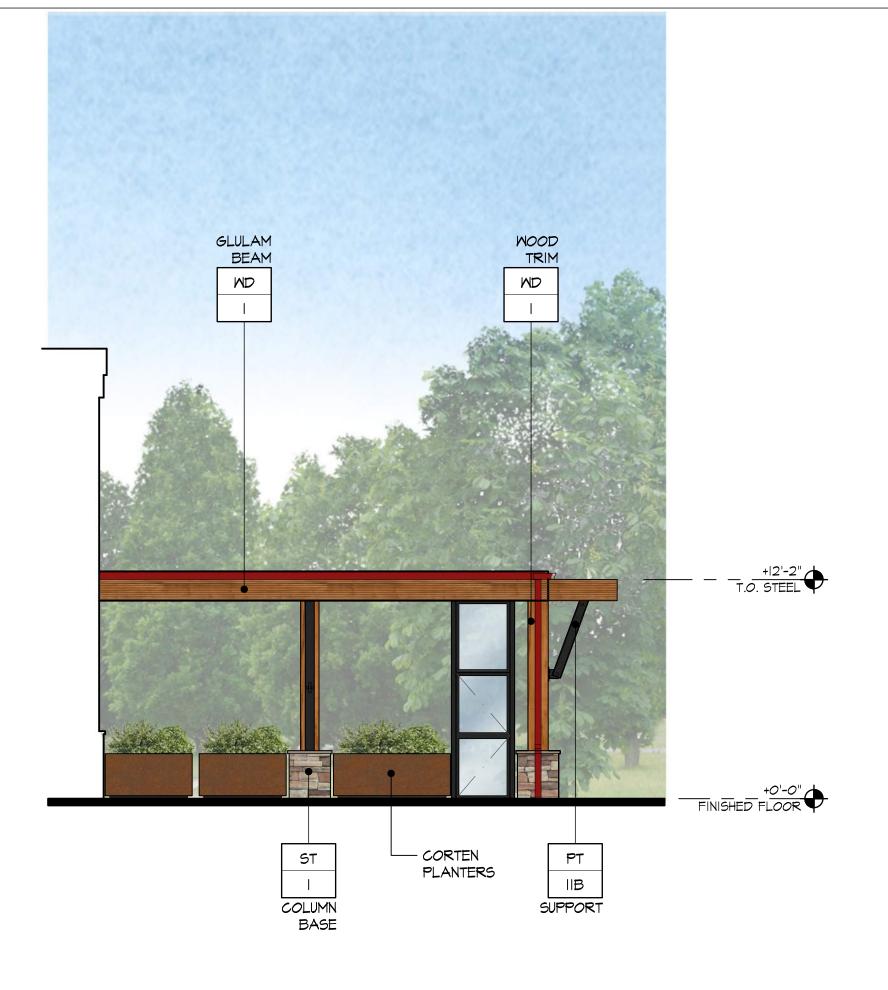

## **EXTERIOR FINISHES**

| ST     | STONE VENEER. LAZY DOG CUSTOM BLEND.                                                                                                                                    |
|--------|-------------------------------------------------------------------------------------------------------------------------------------------------------------------------|
| MTL 5  | BERRIDGE STANDING SEAM METAL ROOF (OR APPROVED EQUAL).<br>COLOR: PPG #UCI25678XL DURANAR CL DEEP RED                                                                    |
| MTL 6  | US ALUMINUM STOREFRONT WINDOWS (OR APPROVED EQUAL).<br>COLOR: PPG #UC125678XL DURANAR CL DEEP RED                                                                       |
| MD     | EXTERIOR WOOD TIMBERS<br>SPECIES: DOUGLAS FIR, VERTICAL GRAIN<br>COLOR: OLYMPIC ELITE WOODLAND OIL, SATIN, "MOUNTAIN CEDAR", 2 COATS                                    |
| MD 3   | EXTERIOR 2x12 DOUGLAS FIR WOOD SIDING.<br>SPECIES: DOUGLAS FIR<br>COLOR: 2 COATS BEHR PREMIUM WEATHER PROOFING ALL-IN-ONE<br>TRANSPARENT, SATIN, "CORDOVAN BROWN" T-104 |
| MD 5   | EXTERIOR WOOD FASCIA<br>SPECIES: DOUGLAS FIR<br>COLOR: OLYMPIC ELITE WOODLAND OIL, SATIN, "MOUNTAIN CEDAR", 2 COATS                                                     |
| MD 6   | EXTERIOR GLU-LAM FASCIA<br>SPECIES: DOUGLAS FIR<br>COLOR: OLYMPIC ELITE WOODLAND OIL, SATIN, "MOUNTAIN CEDAR", 2 COATS                                                  |
| PT 10  | PPG PAINT W/ FLAT FINISH. COLOR: WINEBERRY (CUSTOM COLOR)                                                                                                               |
| PT IIB | PPG PAINT W/ SATIN FINISH. COLOR: 1001-7 BLACK MAGIC                                                                                                                    |
| PT I2  | PPG PAINT W/ FLAT FINISH. COLOR: 1022-4 ROCK SLIDE                                                                                                                      |
| PT 14  | PPG PAINT W/ FLAT FINISH. COLOR: 1021-5 THUNDERBIRD                                                                                                                     |
| PT 16  | PPG PAINT W/ FLAT FINISH. COLOR: 1035-7 OBSIDIAN                                                                                                                        |
| PT I7  | PPG PAINT W/ FLAT FINISH. COLOR: 1080-6 CINNAMON CRUNCH                                                                                                                 |

SOUTH ELEVATION

3337 SUSAN STREET, SUITE 100 COSTA MESA, CA 92626 PHONE: 714.596.9960 FAX: 714.596.9970 www.lazydogrestaurants.com

THESE DRAWINGS PREPARED BY LAZY DOG RESTAURANTS FOR THIS PROJECT ARE FOR USE SOLELY WITH RESPECT TO THIS PROJECT AND UNLESS OTHERWISE PROVIDED, LAZY DOG RESTAURANTS SHALL BE DEEMED THE AUTHOR OF THESE DOCUMENTS AND SHALL RETAIN ALL COMMON LAW, STATUTORY AND OTHER RESERVED RIGHTS, INCLUDING COPYRIGHT. THESE DRAWINGS SHALL NOT BE USED BY OTHERS ON OTHER PROJECTS, FOR ADDITIONS TO THIS PROJECT OR FOR COMPLETION OF THIS PROJECT BY OTHERS, EXCEPT BY AGREEMENT IN WRITING BY LAZY DOG RESTAURANTS.