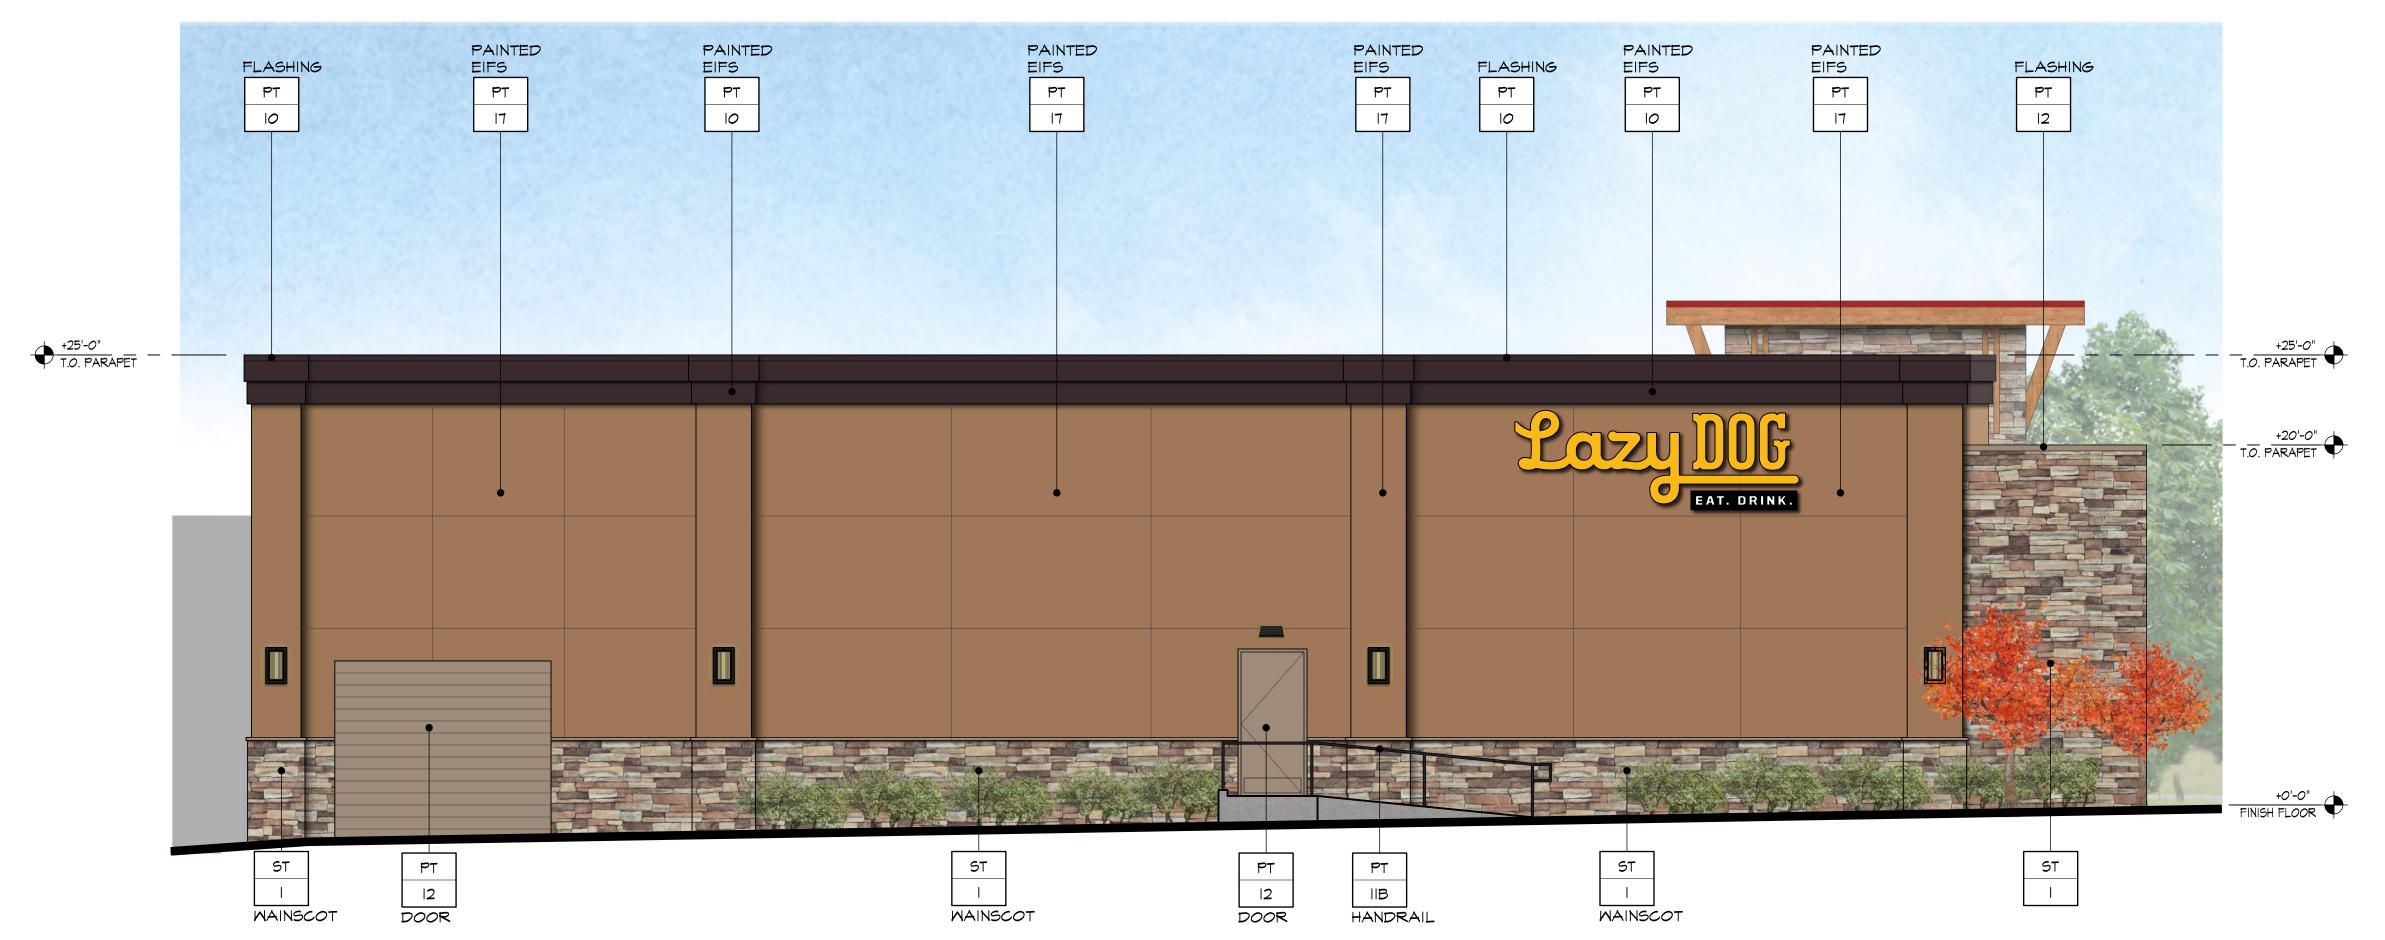

## **EXTERIOR FINISHES**

| ST     | STONE VENEER. LAZY DOG CUSTOM BLEND.                                                                                                                                    |
|--------|-------------------------------------------------------------------------------------------------------------------------------------------------------------------------|
| MTL 5  | BERRIDGE STANDING SEAM METAL ROOF (OR APPROVED EQUAL).<br>COLOR: PPG #UCI25678XL DURANAR CL DEEP RED                                                                    |
| MTL 6  | US ALUMINUM STOREFRONT WINDOWS (OR APPROVED EQUAL).<br>COLOR: PPG #UC125678XL DURANAR CL DEEP RED                                                                       |
| MD     | EXTERIOR WOOD TIMBERS<br>SPECIES: DOUGLAS FIR, VERTICAL GRAIN<br>COLOR: OLYMPIC ELITE WOODLAND OIL, SATIN, "MOUNTAIN CEDAR", 2 COATS                                    |
| MD 3   | EXTERIOR 2x12 DOUGLAS FIR WOOD SIDING.<br>SPECIES: DOUGLAS FIR<br>COLOR: 2 COATS BEHR PREMIUM WEATHER PROOFING ALL-IN-ONE<br>TRANSPARENT, SATIN, "CORDOVAN BROWN" T-104 |
| MD 5   | EXTERIOR WOOD FASCIA<br>SPECIES: DOUGLAS FIR<br>COLOR: OLYMPIC ELITE WOODLAND OIL, SATIN, "MOUNTAIN CEDAR", 2 COATS                                                     |
| MD 6   | EXTERIOR GLU-LAM FASCIA<br>SPECIES: DOUGLAS FIR<br>COLOR: OLYMPIC ELITE WOODLAND OIL, SATIN, "MOUNTAIN CEDAR", 2 COATS                                                  |
| PT 10  | PPG PAINT W/ FLAT FINISH. COLOR: WINEBERRY (CUSTOM COLOR)                                                                                                               |
| PT IIB | PPG PAINT W/ SATIN FINISH. COLOR: 1001-7 BLACK MAGIC                                                                                                                    |
| PT I2  | PPG PAINT W/ FLAT FINISH. COLOR: 1022-4 ROCK SLIDE                                                                                                                      |
| PT 14  | PPG PAINT W/ FLAT FINISH. COLOR: 1021-5 THUNDERBIRD                                                                                                                     |
| PT 16  | PPG PAINT W/ FLAT FINISH. COLOR: 1035-7 OBSIDIAN                                                                                                                        |
| PT I7  | PPG PAINT W/ FLAT FINISH. COLOR: 1080-6 CINNAMON CRUNCH                                                                                                                 |

SOUTH ELEVATION

3337 SUSAN STREET, SUITE 100 COSTA MESA, CA 92626 PHONE: 714.596.9960 FAX: 714.596.9970 www.lazydogrestaurants.com

THESE DRAWINGS PREPARED BY LAZY DOG RESTAURANTS FOR THIS PROJECT ARE FOR USE SOLELY WITH RESPECT TO THIS PROJECT AND UNLESS OTHERWISE PROVIDED, LAZY DOG RESTAURANTS SHALL BE DEEMED THE AUTHOR OF THESE DOCUMENTS AND SHALL RETAIN ALL COMMON LAW, STATUTORY AND OTHER RESERVED RIGHTS, INCLUDING COPYRIGHT. THESE DRAWINGS SHALL NOT BE USED BY OTHERS ON OTHER PROJECTS, FOR ADDITIONS TO THIS PROJECT OR FOR COMPLETION OF THIS PROJECT BY OTHERS, EXCEPT BY AGREEMENT IN WRITING BY LAZY DOG RESTAURANTS.