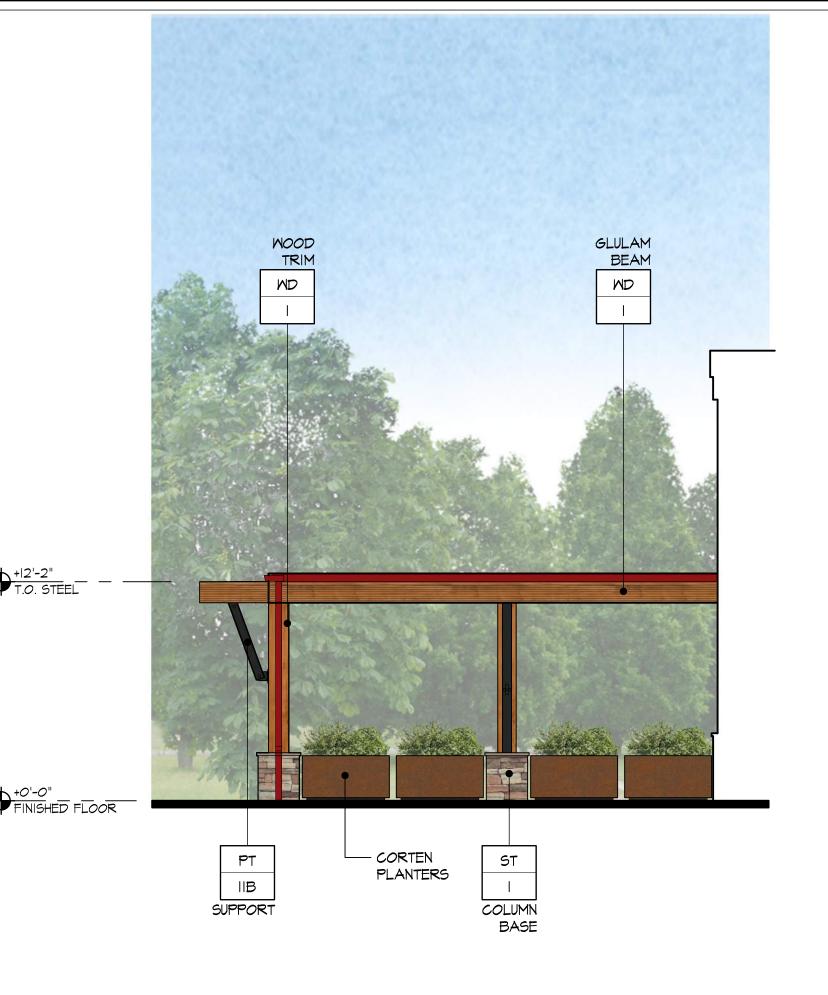

## **EXTERIOR FINISHES**

| ST     | STONE VENEER. LAZY DOG CUSTOM BLEND.                                                                                                                                    |
|--------|-------------------------------------------------------------------------------------------------------------------------------------------------------------------------|
| MTL 5  | BERRIDGE STANDING SEAM METAL ROOF (OR APPROVED EQUAL).<br>COLOR: PPG #UCI25678XL DURANAR CL DEEP RED                                                                    |
| MTL 6  | US ALUMINUM STOREFRONT WINDOWS (OR APPROVED EQUAL).<br>COLOR: PPG #UC125678XL DURANAR CL DEEP RED                                                                       |
| MD     | EXTERIOR WOOD TIMBERS<br>SPECIES: DOUGLAS FIR, VERTICAL GRAIN<br>COLOR: OLYMPIC ELITE WOODLAND OIL, SATIN, "MOUNTAIN CEDAR", 2 COATS                                    |
| MD 3   | EXTERIOR 2x12 DOUGLAS FIR WOOD SIDING.<br>SPECIES: DOUGLAS FIR<br>COLOR: 2 COATS BEHR PREMIUM WEATHER PROOFING ALL-IN-ONE<br>TRANSPARENT, SATIN, "CORDOVAN BROWN" T-104 |
| MD 5   | EXTERIOR WOOD FASCIA<br>SPECIES: DOUGLAS FIR<br>COLOR: OLYMPIC ELITE WOODLAND OIL, SATIN, "MOUNTAIN CEDAR", 2 COATS                                                     |
| MD 6   | EXTERIOR GLU-LAM FASCIA<br>SPECIES: DOUGLAS FIR<br>COLOR: OLYMPIC ELITE WOODLAND OIL, SATIN, "MOUNTAIN CEDAR", 2 COATS                                                  |
| PT 10  | PPG PAINT W/ FLAT FINISH. COLOR: WINEBERRY (CUSTOM COLOR)                                                                                                               |
| PT IIB | PPG PAINT W/ SATIN FINISH. COLOR: 1001-7 BLACK MAGIC                                                                                                                    |
| PT I2  | PPG PAINT W/ FLAT FINISH. COLOR: 1022-4 ROCK SLIDE                                                                                                                      |
| PT 14  | PPG PAINT W/ FLAT FINISH. COLOR: 1021-5 THUNDERBIRD                                                                                                                     |
| PT 16  | PPG PAINT W/ FLAT FINISH. COLOR: 1035-7 OBSIDIAN                                                                                                                        |
| PT I7  | PPG PAINT W/ FLAT FINISH. COLOR: 1080-6 CINNAMON CRUNCH                                                                                                                 |