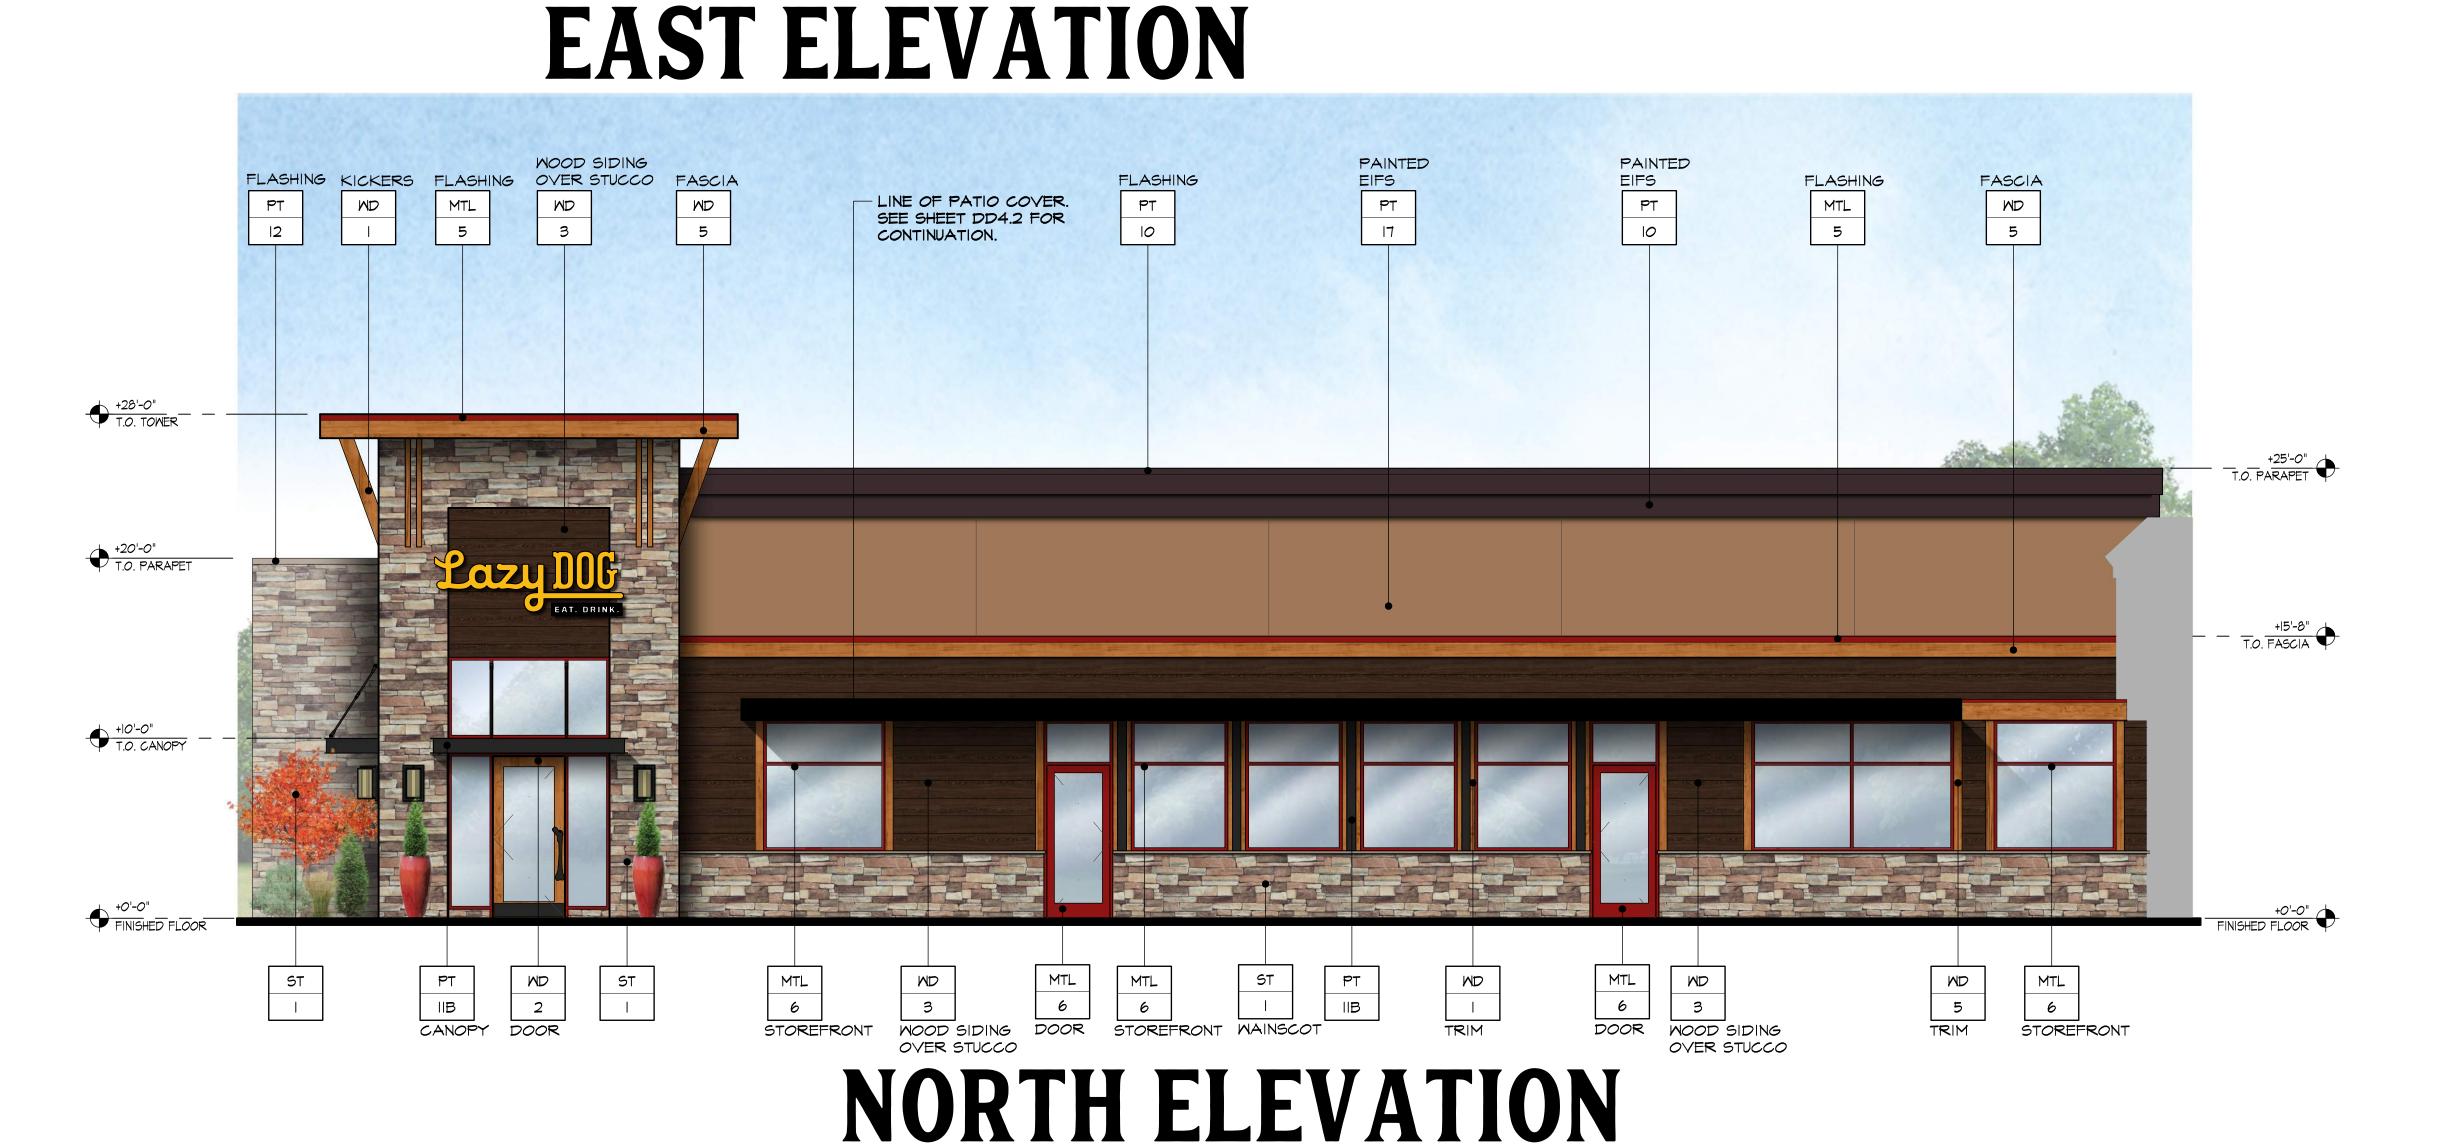

## WEST ELEVATION

## EAST ELEVATION

NORTH ELEVATION

3337 SUSAN STREET, SUITE 100 COSTA MESA, CA 92626 PHONE: 714.596.9960 FAX: 714.596.9970 www.lazydogrestaurants.com

THESE DRAWINGS PREPARED BY LAZY DOG RESTAURANTS FOR THIS PROJECT ARE FOR USE SOLELY WITH RESPECT TO THIS PROJECT AND UNLESS OTHERWISE PROVIDED, LAZY DOG RESTAURANTS SHALL BE DEEMED THE AUTHOR OF THESE DOCUMENTS AND SHALL RETAIN ALL COMMON LAW, STATUTORY AND OTHER RESERVED RIGHTS, INCLUDING COPYRIGHT. THESE DRAWINGS SHALL NOT BE USED BY OTHERS ON OTHER PROJECTS, FOR ADDITIONS TO THIS PROJECT OR FOR COMPLETION OF THIS PROJECT BY OTHERS, EXCEPT BY AGREEMENT IN WRITING BY LAZY DOG RESTAURANTS.