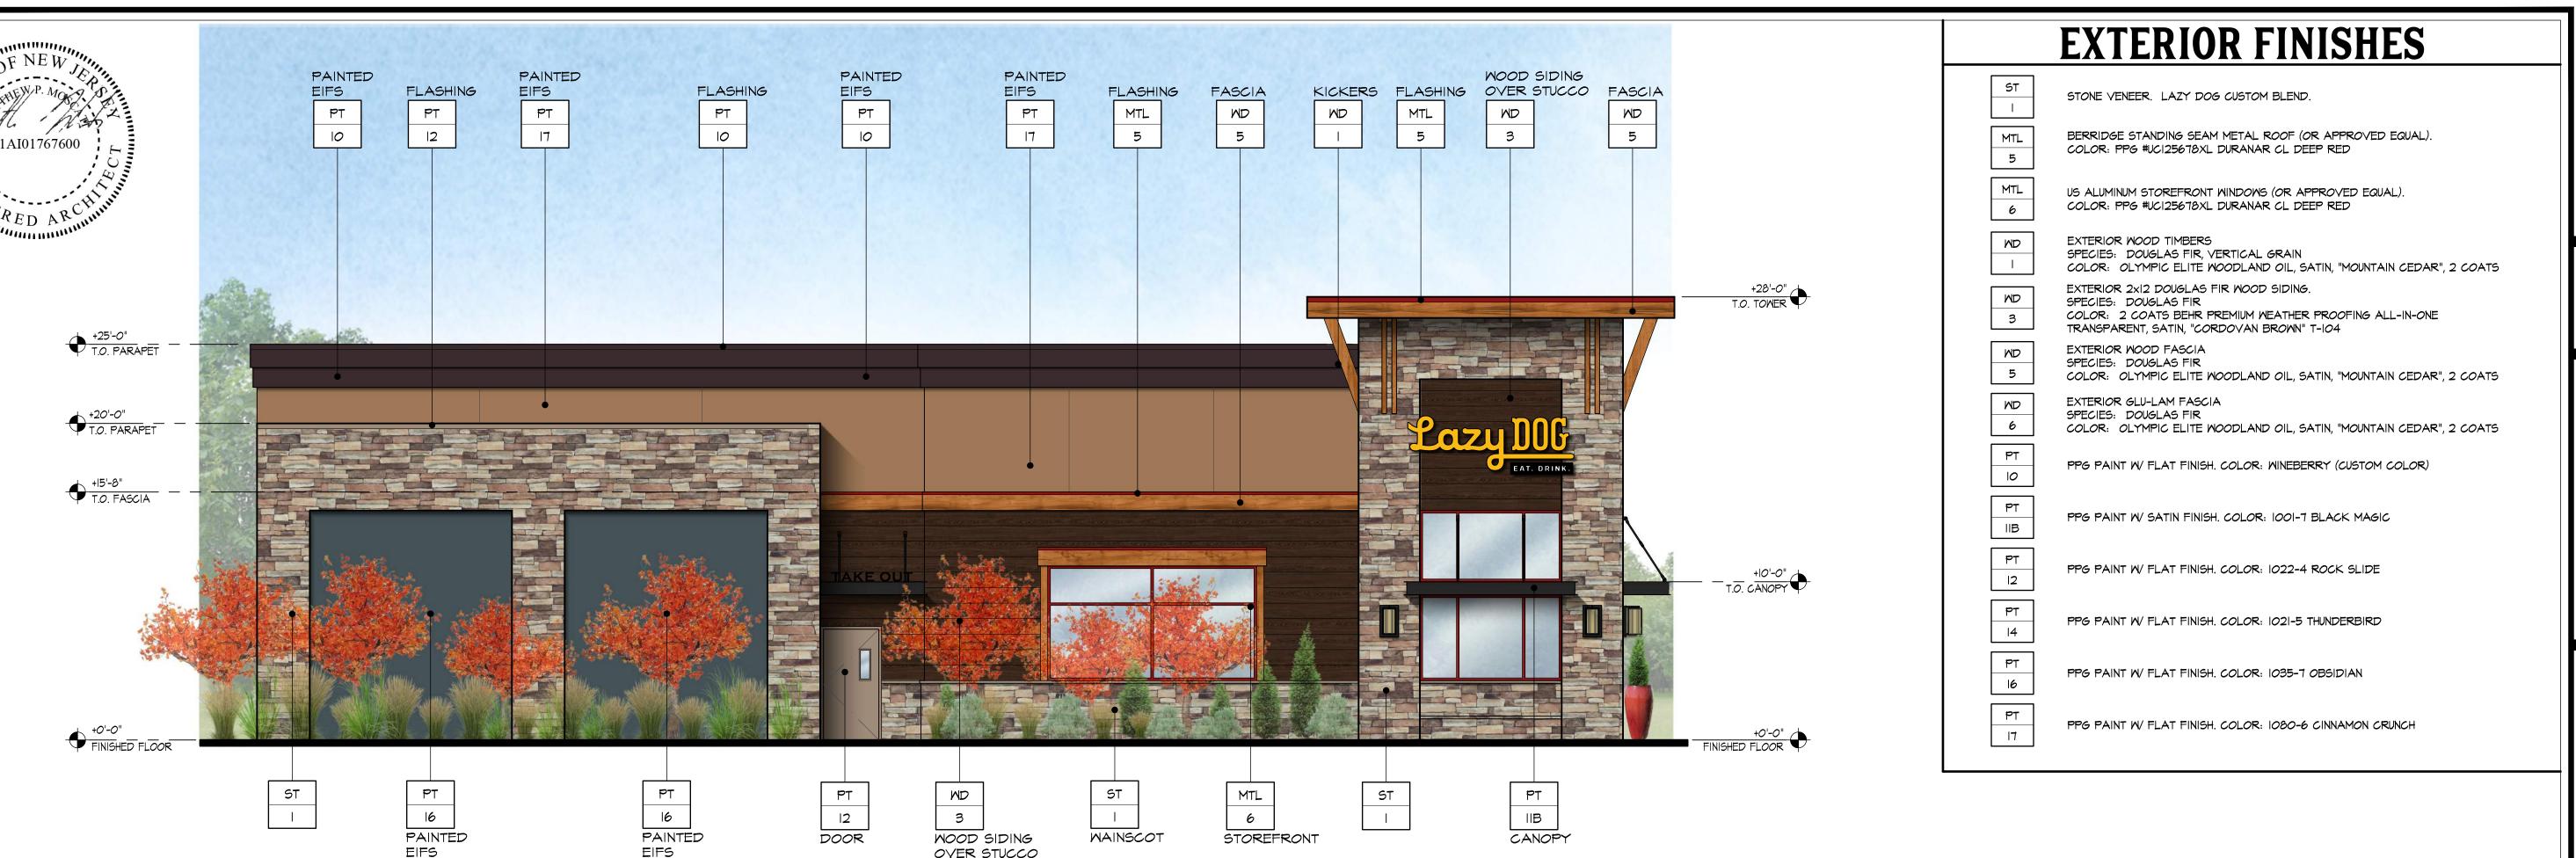

## **EXTERIOR FINISHES**

| ST     | STONE VENEER. LAZY DOG CUSTOM BLEND.                                                                                                                                    |
|--------|-------------------------------------------------------------------------------------------------------------------------------------------------------------------------|
| MTL 5  | BERRIDGE STANDING SEAM METAL ROOF (OR APPROVED EQUAL).<br>COLOR: PPG #UCI25678XL DURANAR CL DEEP RED                                                                    |
| MTL 6  | US ALUMINUM STOREFRONT WINDOWS (OR APPROVED EQUAL).<br>COLOR: PPG #UC125678XL DURANAR CL DEEP RED                                                                       |
| MD     | EXTERIOR WOOD TIMBERS<br>SPECIES: DOUGLAS FIR, VERTICAL GRAIN<br>COLOR: OLYMPIC ELITE WOODLAND OIL, SATIN, "MOUNTAIN CEDAR", 2 COATS                                    |
| MD 3   | EXTERIOR 2x12 DOUGLAS FIR WOOD SIDING.<br>SPECIES: DOUGLAS FIR<br>COLOR: 2 COATS BEHR PREMIUM WEATHER PROOFING ALL-IN-ONE<br>TRANSPARENT, SATIN, "CORDOVAN BROWN" T-104 |
| MD 5   | EXTERIOR WOOD FASCIA<br>SPECIES: DOUGLAS FIR<br>COLOR: OLYMPIC ELITE WOODLAND OIL, SATIN, "MOUNTAIN CEDAR", 2 COATS                                                     |
| MD 6   | EXTERIOR GLU-LAM FASCIA<br>SPECIES: DOUGLAS FIR<br>COLOR: OLYMPIC ELITE WOODLAND OIL, SATIN, "MOUNTAIN CEDAR", 2 COATS                                                  |
| PT 10  | PPG PAINT W/ FLAT FINISH. COLOR: WINEBERRY (CUSTOM COLOR)                                                                                                               |
| PT IIB | PPG PAINT W/ SATIN FINISH. COLOR: 1001-7 BLACK MAGIC                                                                                                                    |
| PT I2  | PPG PAINT W/ FLAT FINISH. COLOR: 1022-4 ROCK SLIDE                                                                                                                      |
| PT 14  | PPG PAINT W/ FLAT FINISH. COLOR: 1021-5 THUNDERBIRD                                                                                                                     |
| PT 16  | PPG PAINT W/ FLAT FINISH. COLOR: 1035-7 OBSIDIAN                                                                                                                        |
| PT I7  | PPG PAINT W/ FLAT FINISH. COLOR: 1080-6 CINNAMON CRUNCH                                                                                                                 |

SOUTH ELEVATION

3337 SUSAN STREET, SUITE 100 COSTA MESA, CA 92626 PHONE: 714.596.9960 FAX: 714.596.9970 www.lazydogrestaurants.com

THESE DRAWINGS PREPARED BY LAZY DOG RESTAURANTS FOR THIS PROJECT ARE FOR USE SOLELY WITH RESPECT TO THIS PROJECT AND UNLESS OTHERWISE PROVIDED, LAZY DOG RESTAURANTS SHALL BE DEEMED THE AUTHOR OF THESE DOCUMENTS AND SHALL RETAIN ALL COMMON LAW, STATUTORY AND OTHER RESERVED RIGHTS, INCLUDING COPYRIGHT. THESE DRAWINGS SHALL NOT BE USED BY OTHERS ON OTHER PROJECTS, FOR ADDITIONS TO THIS PROJECT OR FOR COMPLETION OF THIS PROJECT BY OTHERS, EXCEPT BY AGREEMENT IN WRITING BY LAZY DOG RESTAURANTS.